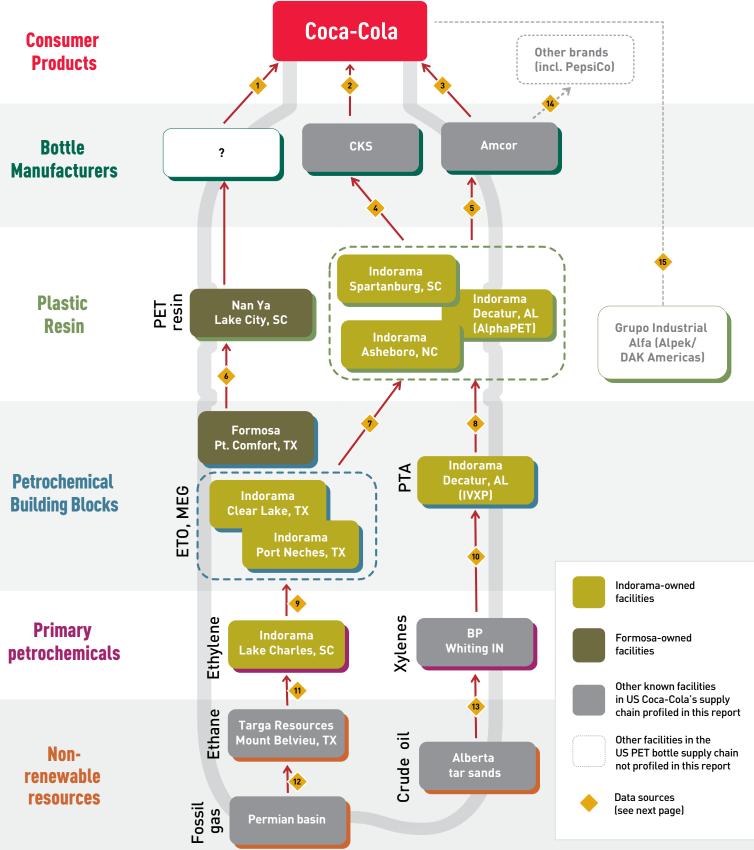

## The Coca-Cola Company's US Chemical Supply Chain

See the full report: Hidden Hazards: The Chemical Footprint of a Plastic Bottle

## Footnotes/Sources for The Coca-Cola Company's US Chemical Supply Chain

| #  | Connection                                         | Note: this figure and the associated table do not constitute either a comprehensive list of every suspected connection between The Coca-Cola Company and its upstream suppliers or a comprehensive list of all references. Rather they include a subset representing high-confidence connections based on reputable industry, news, and peer-reviewed sources.                                                                                                                                                                                                                                       |
|----|----------------------------------------------------|------------------------------------------------------------------------------------------------------------------------------------------------------------------------------------------------------------------------------------------------------------------------------------------------------------------------------------------------------------------------------------------------------------------------------------------------------------------------------------------------------------------------------------------------------------------------------------------------------|
| 1  | Nan Ya to<br>Coca-Cola                             | NanYa names Coca-Cola as a customer.<br>Wren, David. "SC manufacturer's plan to fill wetlands for warehouse has environmentalists fuming." The Post and Courier,<br>South Carolina. May 21, 2022. <u>https://www.postandcourier.com/business/sc-manufacturers-plan-to-fill-wetlands-for-</u><br>warehouse-has-environmentalists-fuming/article_62e03d26-d6c1-11ec-9804-e3caa30e27d2.html Accessed 3/14/2023.                                                                                                                                                                                         |
| 2  | CKS to Coca-Cola                                   | Industry news reports that "The Coca-Cola Co. finished a three-year project with plastic producer Indorama Ventures and<br>converter CKS Packaging to create a new recyclable bottle for its Simply brand juices."<br>Reynolds, Matt. "Coca-Cola's Simply Orange More Sustainable, Still Structurally Sound." AutomationWorld. Date<br>Unknown. https://www.automationworld.com/industry/beverage/article/13375860/cocacolas-simply- <u>orange more-</u><br>sustainable-still-structurally-sound. Accessed 11/23/2022.                                                                               |
| 3  | Amcor to<br>Coca-Cola                              | Amcor Website and annual reports name Coca-Cola as a customer.<br>Amcor: Smart, Sustainable Packaging. Digital Report 2021. Available online. <u>https://issuu.com/businessreviewusa/docs/</u><br><u>bro_amcor_march2021</u> . Accessed 11/22/2023.                                                                                                                                                                                                                                                                                                                                                  |
| 4  | Indorama to CKS                                    | See #2.                                                                                                                                                                                                                                                                                                                                                                                                                                                                                                                                                                                              |
| 5  | Indorama to<br>Amcor                               | Interview with Amcor's CEO includes a statement that Indorama Ventures (IVL) is a PET supplier to Amcor.<br>EnquiStock. "In-Depth – Supply constraints to benefit plastic producers like IVL with footprints in the US" Thai Enquirer<br>[Online]. August 30, 2021. <u>https://www.thaienquirer.com/31904/in-depth-supply-constraints-and-higher-margins-in-the-</u><br>west-are-likely-to-benefit-ivl/. Accessed 3/14/2023.                                                                                                                                                                         |
| 6  | Formosa to<br>Nan Ya                               | Nan Ya Plastics corporation webpage notes that the Formosa Point Comfort plant provides MEG to Nan Ya Lake City's PET<br>operations.<br>https://www.npcam.com/nj-sc/AAAAA-02.htm Last modified Aug 2021. Accessed 3/12/2023.                                                                                                                                                                                                                                                                                                                                                                         |
| 7  | Indorama MEG                                       |                                                                                                                                                                                                                                                                                                                                                                                                                                                                                                                                                                                                      |
| 1  | producers to PET producers                         | Indorama's report notes integration among PX, PTA, ethylene, EtO, MEG, and PET resin producers.<br>Indorama Ventures (IVL). "IVL Firmly On Track: BP Amoco Chemical's Decatur – 8th Highly Complementary Acquisition<br>Since Jan 2015" January 7, 2016. <u>http://www.chemwinfo.com/private_folder/Uploadfiles2016_January/IVL_acq_BP_PTA_</u><br><u>Psent.pdf</u> Accessed 3/14/2023.                                                                                                                                                                                                              |
| 8  | Indorama<br>Decatur PTA to<br>PET producers        | Indorama's PTA production in Decatur supplies to Indorama PET resin producers.<br>"IVL Completes Acquisition of BP Alabama Petrochem Complex Adds about 1.8 million tonnes of Aromatic, PTA and<br>Specialty business in USA" April 1, 2016. <u>https://www.indoramaventures.com/en/updates/other-release/157/ivl-</u><br><u>completes-acquisition-of-bp-alabama-petrochem-complex-adds-about-18-million-tonnes-of-aromatic-pta-and-specialty-</u><br><u>business-in-usa</u> Accessed 3/14/2023.<br>2. See also source for #7.                                                                       |
| 9  | Indorama Lake<br>Charles to Indo.<br>MEG producers | See #7.                                                                                                                                                                                                                                                                                                                                                                                                                                                                                                                                                                                              |
| 10 | BP Whiting to<br>Indorama Decatur                  | Indorama's report notes pipeline integration with BP Whiting refinery to supply PX.<br>Same source as #7.                                                                                                                                                                                                                                                                                                                                                                                                                                                                                            |
| 11 | Targa to Indorama<br>Lake Charles                  | Indorama press release reporting long-term agreement for its feedstock supply in Lake Charles from Targa Resources' ethane.<br>"IVL Signs long-term Gas Cracker Feedstock deal in the USA" Indorama Ventures. December 12, 2016. <u>https://www.<br/>indoramaventures.com/en/investor-relations/newsroom/press-releases/164/ivl-signs-long-term-gas-cracker-feedstock-<br/>deal-in-the-usa</u> . Accessed 3/14/2023.                                                                                                                                                                                 |
| 12 | Permian to Targa                                   | Targa website reports NGL transport from the Permian Basin to its Mont Belvieu storage facility via the Grand Prix Pipeline.<br>"Targa - Logistics & Transportation Segment." <u>https://www.targaresources.com/operations/logistics-transportation-</u><br><u>segment</u> . Accessed 3/13/2023.                                                                                                                                                                                                                                                                                                     |
| 13 | Alberta Tar sands<br>to BP Whiting                 | News report on Alberta crude oil refining at BP Whiting.<br>Tuttle, Robert. "Canadian Oil Prices Collapse Even Amid Pipeline Abundance" Bloomberg News. October 12, 2022.<br>Accessed 3/14/2023.<br>https://www.bloomberg.com/news/articles/2022-10-12/canadian-oil-prices-collapse-even-amid-pipeline-<br>abundance?leadSource=uverify%20wall<br>Map with pipeline from Alberta Tar Sands to BP Whiting. Accessed 3/14/2023.<br>Canadian Association of Petroleum Producers "Oil and Natural Gas Pipelines." Last updated March 2022.<br>https://www.capp.ca/explore/oil-and-natural-gas-pipelines/ |
| 14 | Amcor to other<br>beverage brands                  | Amcor report names Pepsi as a customer.<br>Amcor: Smart, Sustainable Packaging. Digital Report 2021. <u>https://issuu.com/businessreviewusa/docs/bro_amcor_</u><br><u>march2021</u> . Accessed 3/11/2023.                                                                                                                                                                                                                                                                                                                                                                                            |
| 15 | DAK/Alpek to<br>Coca-Cola                          | Coca-Cola names Alpek a "technology partner" in PET bottle innovations.<br>"Coca-Cola, Suntory Cross the 100% Plant-Based Bottle Finish Line" Packaging World [Online]. April 25, 2022. <u>https://www.</u><br>packworld.com/news/sustainability/article/22171823/cocacola-suntory-debut-100-plantbased-bottles. Accessed 3/11/2023.                                                                                                                                                                                                                                                                 |