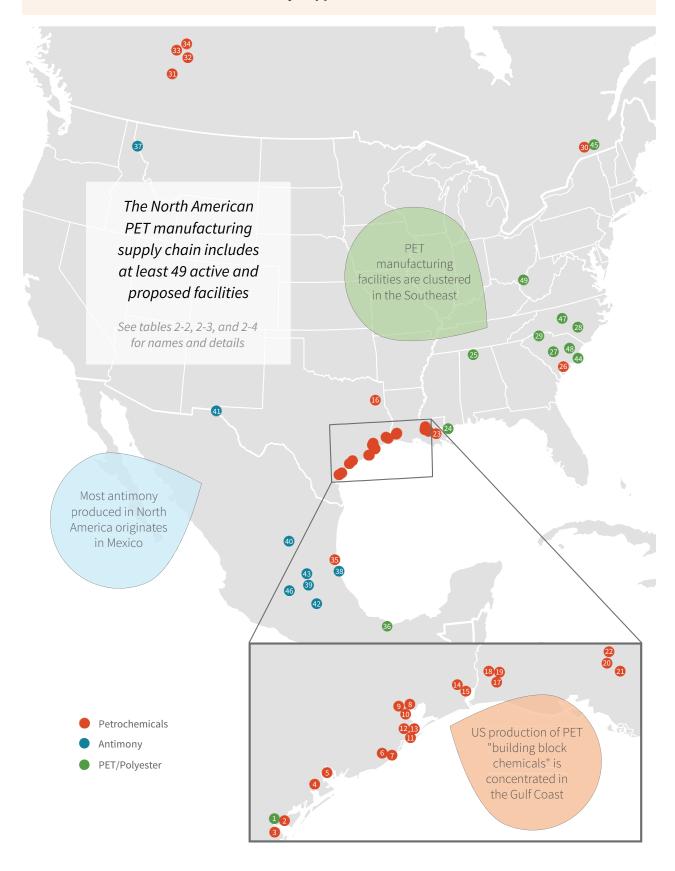

Fig 2-2. Locations of PET Plastic and Polyester manufacture and associated Petrochemical and Antimony Suppliers in North America

Table 2-2. Petrochemical Plants Known to Supply PET Plastic Production in North America

| CHEMICAL COMPANY                                                                                      | CHEMICAL PLANT LOCATION  (City, State/Province, Country) |          |            | CHEMICAL PRODUCED |     |     |   |      |     |
|-------------------------------------------------------------------------------------------------------|----------------------------------------------------------|----------|------------|-------------------|-----|-----|---|------|-----|
| UNEMICAL CUMPANT                                                                                      |                                                          |          |            |                   |     |     |   |      |     |
| (Joint Venture Partners or Parent Company)  NOTE: Proposed chemical plants are highlighted in italics |                                                          |          |            | Eth               | Eto | MEG | Ä | Асон | PTA |
| COASTAL BEND OF SOUTH TEXAS                                                                           |                                                          |          |            |                   |     |     |   |      |     |
| 1. Corpus Christi Polymers (Alpek, Indorama, FarEast NC)                                              | Corpus Christi                                           | TX       | US         |                   |     |     |   |      | Χ   |
| 2. Exxon Mobil / SABIC                                                                                | Corpus Christi                                           | TX       | US         | Χ                 | Χ   | Χ   |   |      |     |
| 3. Flint Hills Resources (Koch Industries)                                                            | Corpus Christi                                           | TX       | US         |                   |     |     | Χ |      |     |
| 4. Dow Chemical                                                                                       | Seadrift                                                 | TX       | US         |                   | Χ   | Χ   |   |      |     |
| 5. Formosa Plastics                                                                                   | Point Comfort                                            | TX       | US         |                   | Χ   | Χ   |   |      |     |
| GALVESTON BAY AREA / HOUSTON SHIP CHANNEL                                                             |                                                          |          |            |                   |     |     |   |      |     |
| 6. Dow Chemical                                                                                       | Freeport                                                 | TX       | US         | Χ                 |     |     |   |      |     |
| 7. MEGlobal (Dow Chemical / Petrochemical Industries)                                                 | Freeport                                                 | TX       | US         |                   |     | Χ   |   |      |     |
| 8. ExxonMobil Chemical                                                                                | Baytown                                                  | TX       | US         |                   |     |     | Χ |      |     |
| 9. Indorama Ventures                                                                                  | Clear Lake                                               | TX       | US         |                   | Χ   | Χ   |   | Χ    |     |
| 10. Celanese                                                                                          | Pasadena                                                 | TX       | US         |                   |     | Χ   |   | Χ    |     |
| 11. Ineos Aromatics                                                                                   | Texas City                                               | TX       | US         |                   |     |     | Χ |      |     |
| 12. Eastman Chemical                                                                                  | Texas City                                               | TX       | US         |                   |     |     |   | Χ    |     |
| 13. Marathon Oil                                                                                      | Texas City                                               | TX       | US         |                   |     |     | X |      |     |
| GOLDEN TRIANGLE (SOUTHEAST TEXAS) AND EAST TEXAS                                                      |                                                          |          |            |                   |     |     |   |      |     |
| 14. ExxonMobil Chemical                                                                               | Beaumont                                                 | TX       | US         |                   |     |     | Х |      |     |
| 15. Indorama Ventures                                                                                 | Port Neches                                              | TX       | US         |                   | Χ   | Χ   |   | Χ    | Χ   |
| 16. Eastman Chemical                                                                                  | Longview                                                 | TX       | US         |                   | Χ   | Χ   |   |      |     |
| LAKE CHARLES AREA OF SOUTHWEST LOUISIANA                                                              |                                                          |          |            |                   |     |     |   |      |     |
| 17. Indorama Ventures                                                                                 | Westlake                                                 | LA       | US         | Χ                 |     |     |   |      |     |
| 18. LACC (Lotte Chemical / Westlake Chemical)                                                         | Westlake                                                 | LA       | US         | Χ                 | Χ   | Χ   |   |      |     |
| 19. Sasol                                                                                             | Westlake                                                 | LA       | US         |                   | Χ   | X   |   |      |     |
| CANGER ALLEY, LOUISIANA AND GULF COAST MISSISSIPPI                                                    |                                                          |          |            |                   |     |     |   |      |     |
| 20. Dow Chemical                                                                                      | Plaquemine                                               | LA       | US         |                   | Х   | X   |   |      |     |
| 21. Shell Chemical                                                                                    | Geismar                                                  | LA       | US         |                   | Х   | Х   |   |      |     |
| 22. Formosa Plastics                                                                                  | Welcome                                                  | LA       | US         |                   | X   | X   |   |      |     |
| 23. Dow Chemical                                                                                      | Taft Payin                                               | LA       | US         |                   | Х   | Х   |   |      | V   |
| 24. DAK Americas (Alpek)                                                                              | Bay St. Louis                                            | MS       | US         |                   |     |     |   |      | X   |
| NORTHERN ALABAMA AND THE CAROLINAS                                                                    | -                                                        |          |            |                   |     |     |   |      |     |
| 25. Indorama Ventures                                                                                 | Decatur                                                  | AL       | US         |                   |     |     | X |      | X   |
| 26. Ineos Aromatics                                                                                   | Cooper River                                             | SC       | US         |                   |     |     | ? |      | X   |
| 27. DAK Americas (Alpek) 28. DAK Americas (Alpek)                                                     | Gaston<br>Fayetteville                                   | SC<br>SC | US<br>US   |                   |     |     |   |      | X   |
|                                                                                                       | rayetteville                                             | 30       | - 03       |                   |     |     |   |      |     |
| CANADA                                                                                                | Montréal Est                                             | 00       | Can        |                   |     |     |   |      | V   |
| 30. Indorama Ventures 31. Dow Chemical                                                                | Montréal-Est<br>Fort Saskatchewan                        | QC<br>AB | Can<br>Can | Х                 |     |     |   |      | Х   |
| 32. MEGlobal (Dow Chemical / Petrochemical Industries)                                                | Fort Saskatchewan                                        | AB       | Can        | ^                 |     | Х   |   |      |     |
| 33. MEGlobal (Dow Chemical / Petrochemical Industries)                                                | Red Deer                                                 | AB       | Can        |                   |     | X   |   |      |     |
| 34. Shell Chemical                                                                                    | Scotford                                                 | AB       | Can        |                   |     | X   |   |      |     |
| MEXICO                                                                                                |                                                          |          |            |                   |     |     |   |      |     |
| 35. DAK Americas (Alpek)                                                                              | Altamira                                                 | TA       | Mex        |                   |     |     |   |      | Х   |
| 36. DAK Americas (Alpek)                                                                              | Cosoleacaque                                             | VC       | Mex        |                   |     |     |   |      | Χ   |

KEY: Eth = Ethylene; EtO = Ethylene oxide; MEG = Monoethylene glycol; PX = para-Xylene; AcOH = Acetic acid; PTA = Purified terephthalic acid Numbers correspond to points on map ( $\underline{\text{Fig 2-2}}$ )